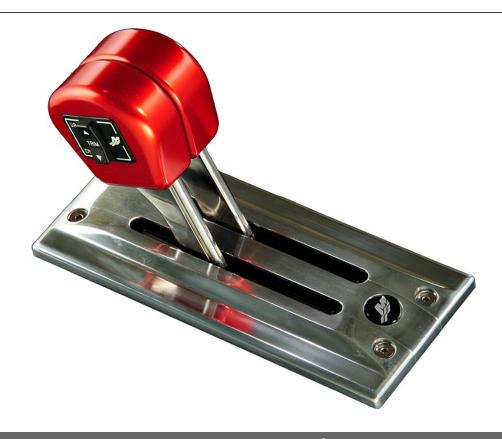

## **Description**

The Zero Effort Digital control by Mercury Racing provides an intuitive control experience – precisely signaling driver intent to engines equipped with SmartCraft Digital Throttle and Shift (DTS) technology.

- All new ergonomic design for effortless shifting and ultra-fast throttle response
- Heavy-duty stainless steel levers with anodized aluminum handles
- Variable friction adjustment provides a custom tactile feel and resists throttle creep
- Integrated throttle trim switch for hands-on trim control
- Enabled for automatic throttle synchronization and shadow mode for triple engine applications (where two throttle levers operate three engines).